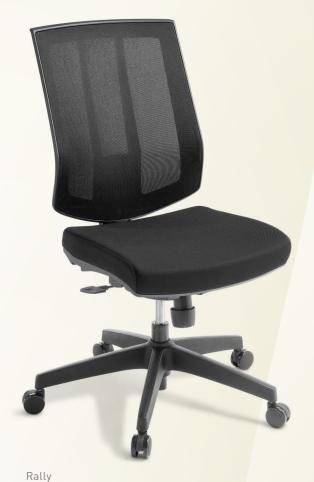

Rally offers optimum-value adjustability and subtle contemporary styling to compliment your modern office space.

## EDEN RALLY

FUNCTIONAL COMPUTER SEATING WITH A SMART AESTHETIC.

## **FEATURES**:

- Refined mesh upholstery
- Supportive height adjustable backrest
- Generous-sized comfortable seat
- Synchro mechanism: dynamic back-with-seat tilt
- Sliding seat depth adjustment
- Gaslift seat height adjustment
- Black seat upholstery standard
- Seat size: 460mm wide x 490mm deep
- Back height: 540mm