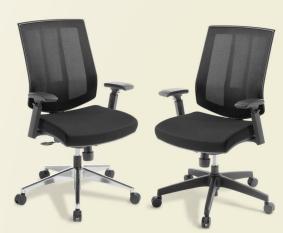

## **RALLY OPTIONS:**

- Multi-adjustable armrests
- Polished aluminium base

\*Product Certified for Low Chemical Emissions: UL.com/GG UL2818

Rally with armrests and polished aluminium base

Rally with armrests