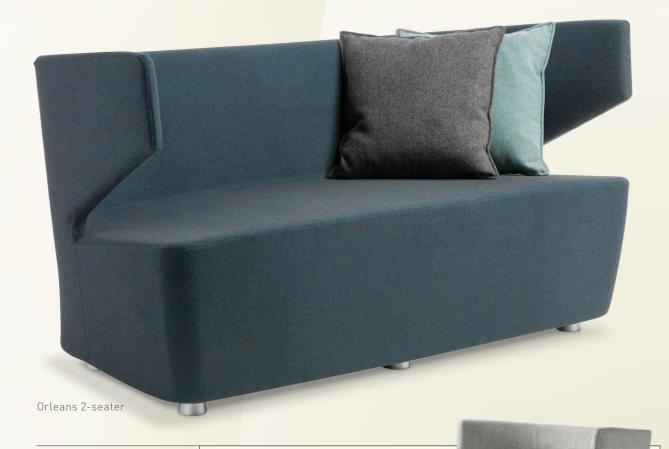

## EDEN ORLEANS

ORLEANS' UNIQUE MODERN
DESIGN WILL BRING CHARACTER
AND INTEREST TO OFFICE AND
PUBLIC SPACES.

10YR

FOR NORMAL OFFICE USE

MADE IN NEW ZEALAND

RECOMMENDED MAXIMUM USER WEIGHT

GREENGUARD GOLD CERTIFIED\*

Orleans Chair

| DIMENSIONS:      | Overall height | Overall width | Overall depth | Seat height |
|------------------|----------------|---------------|---------------|-------------|
| Orleans Chair    | 780mm          | 810mm         | 730mm         | 410mm       |
| Orleans 2-seater | 780mm          | 1500mm        | 730mm         | 410mm       |