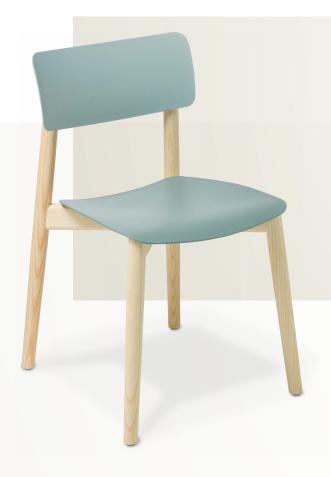

# **EDEN** EAST

MEETING AND CAFÉ SEATING

AN ELEGANTLY SIMPLE CHAIR
WITH SMART MINIMALIST STYLING
AND REFINED FINISHING.

# **EAST**

## FEATURES

Scratch-resistant polypropylene seat and backrest Sturdy solid Ash timber frame Supportive backrest shaping Generous sizing Floor protection foot bumper

Stacks 2 high

Colours: Black, Dove, Storm Blue